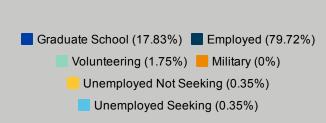

## Overall results for the Chaifetz School of Business

What Business Graduates Are Doing

Average Salary: \$45,570 100% Satisfactorily Occupied

84% Response Rate