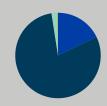

## Overall results for the Chaifetz School of Business

What Business Graduates Are Doing

Average Salary: \$45,570 100% Satisfactorily Occupied

84% Response Rate