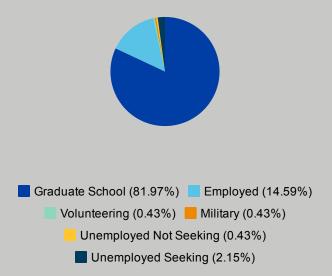

## Overall results for the Doisy College of Health Sciences

What Doisy Graduates Are Doing

Average Salary: \$36,393

98% Satisfactorily Occupied

87% Response Rate