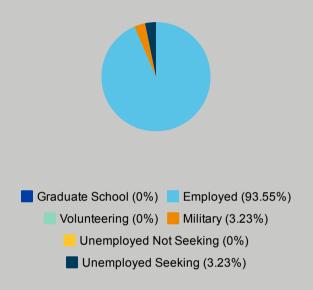

## Overall results for the School for Professional Studies

What SPS Graduates Are Doing