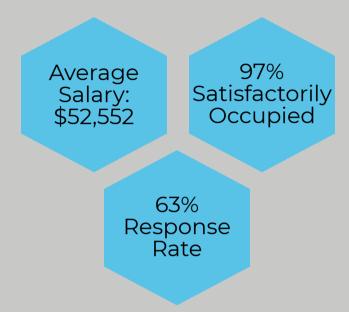

## Overall results for the School for Professional Studies

What SPS Graduates Are Doing