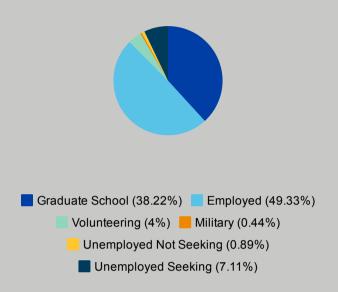

## Overall results for the College of Arts & Sciences

What A&S Graduates Are Doing