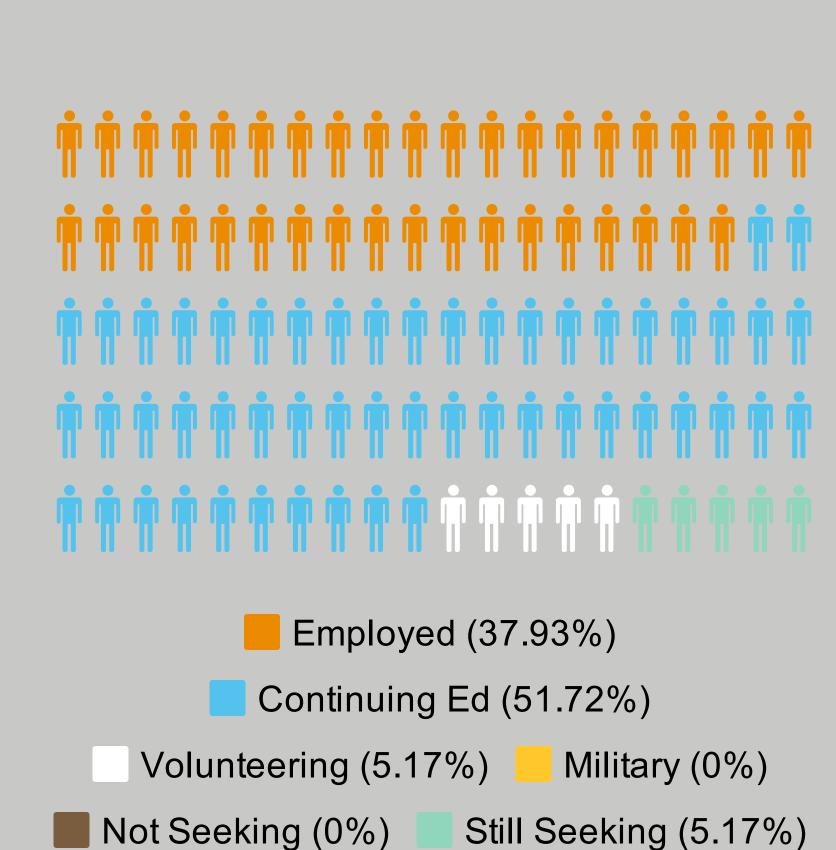

# Success RATE

based a response rate of 79% (117 respondents)

112

6

\$37,412

96%

| Major:                               | #<br>Graduates<br>Contacted | #<br>Graduates<br>Responses | #<br>Graduate<br>School | #<br>Employed | #<br>Volunteering | #<br>Military | #<br>Unemployed<br>Not Seeking |   | #<br>Satisfactorily<br>Occupied | %<br>Satisfactorily<br>Occupied | SLU<br>Average<br>Salary |
|--------------------------------------|-----------------------------|-----------------------------|-------------------------|---------------|-------------------|---------------|--------------------------------|---|---------------------------------|---------------------------------|--------------------------|
| Biostatistics                        | 5                           | 2                           | 1                       | 1             | 0                 | 0             | 0                              | 0 | 2                               | 100%                            | NR                       |
| Criminology &<br>Criminal<br>Justice | 24                          | 14                          | 2                       | 11            | 0                 | 0             | 0                              | 1 | 13                              | 93%                             | \$27,720                 |
| Emergency<br>Mgmt                    | 4                           | 2                           | 1                       | 1             | 0                 | 0             | 0                              | 0 | 2                               | 100%                            | INR**                    |
| Health Mgmt                          | 47                          | 41                          | 24                      | 17            | 0                 | 0             | 0                              | 0 | 41                              | 100%                            | \$39,560                 |
| Public Health                        | 40                          | 35                          | 14                      | 12            | 5                 | 0             | 0                              | 3 | 32                              | 91%                             | INR**                    |
| Social Work                          | 29                          | 23                          | 18                      | 2             | 1                 | 0             | 0                              | 2 | 22                              | 96%                             | INR**                    |

\*\*INR: Insufficient number of respondents reporting salary NR: Not Reported

149

117

60

44

6

0

0

TOTALS: