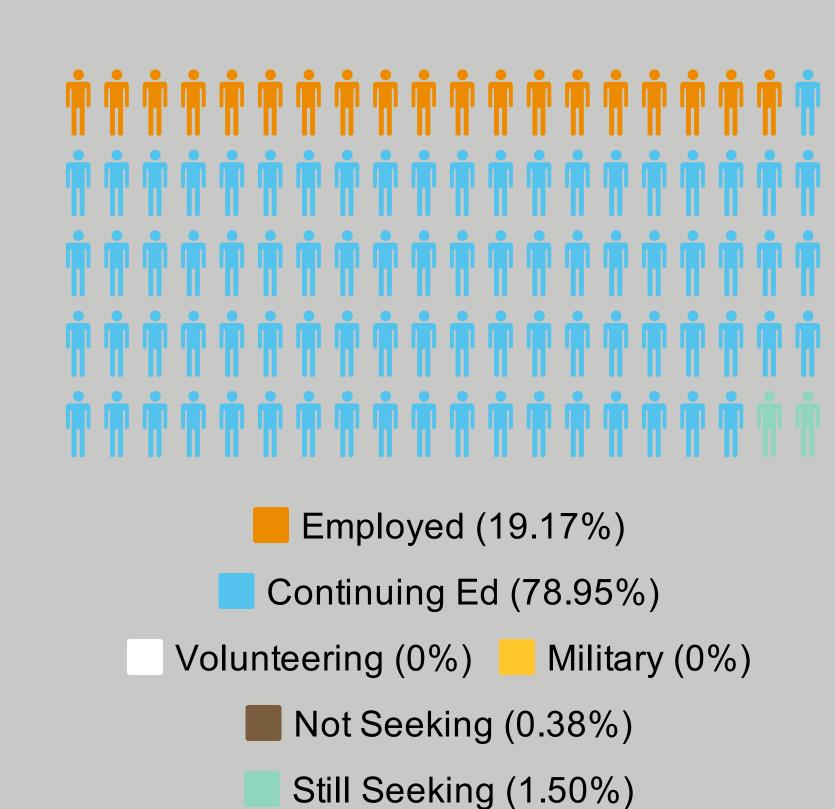

# Success RATE

based a response rate of 87% (266 respondents)

| Major:   Graduates   Graduates   Contacted   Responses   School   Employed   Volunteering   Military   Unemployed   Unemployed   Satisfactorily   Occupied   Occupied   Salary   Occupied   Occupied   Salary   Occupied   Occupied   Salary   Occupied   Occupied   Salary   Occupied   Occ |                       | #   | #   | Ħ   | 21            |                   | 21            | # | # | #   | %    | SEU               |
|------------------------------------------------------------------------------------------------------------------------------------------------------------------------------------------------------------------------------------------------------------------------------------------------------------------------------------------------------------------------------------------------------------------------------------------------------------------------------------------------------------------------------------------------------------------------------------------------------------------------------------------------------------------------------------------------------------------------------------------------------------------------------------------------------------------------------------------------------------------------------------------------------------------------------------------------------------------------------------------------------------------------------------------------------------------------------------------------------------------------------------------------------------------------------------------------------------------------------------------------------------------------------------------------------------------------------------------------------------------------------------------------------------------------------------------------------------------------------------------------------------------------------------------------------------------------------------------------------------------------------------------------------------------------------------------------------------------------------------------------------------------------------------------------------------------------------------------------------------------------------------------------------------------------------------------------------------------------------------------------------------------------------------------------------------------------------------------------------------------------------|-----------------------|-----|-----|-----|---------------|-------------------|---------------|---|---|-----|------|-------------------|
| Communication   Sciences & Disorders   34   28   25   3   0   0   0   0   0   28   100%   NR                                                                                                                                                                                                                                                                                                                                                                                                                                                                                                                                                                                                                                                                                                                                                                                                                                                                                                                                                                                                                                                                                                                                                                                                                                                                                                                                                                                                                                                                                                                                                                                                                                                                                                                                                                                                                                                                                                                                                                                                                                 | Major:                |     |     |     | #<br>Employed | #<br>Volunteering | #<br>Military |   |   |     |      | Average<br>Salary |
| Didactic Program in Dietetics   2                                                                                                                                                                                                                                                                                                                                                                                                                                                                                                                                                                                                                                                                                                                                                                                                                                                                                                                                                                                                                                                                                                                                                                                                                                                                                                                                                                                                                                                                                                                                                                                                                                                                                                                                                                                                                                                                                                                                                                                                                                                                                            |                       |     |     |     | 3             | 0                 | 0             |   |   |     |      |                   |
| Dietetics   2   2   1   1   0   0   0   0   2   100%   NR                                                                                                                                                                                                                                                                                                                                                                                                                                                                                                                                                                                                                                                                                                                                                                                                                                                                                                                                                                                                                                                                                                                                                                                                                                                                                                                                                                                                                                                                                                                                                                                                                                                                                                                                                                                                                                                                                                                                                                                                                                                                    | Cytotechnology        | 2   | 1   | 0   | 1             | 0                 | 0             | 0 | 0 | 1   | 100% | NR                |
| Athletic Training 17 17 17 0 0 0 0 0 0 17 100% NR Exercise Science-Physical Therapy 84 84 84 0 0 0 0 0 0 0 84 100% INR**  Health Information Mgmt 12 11 1 10 0 0 0 0 0 11 100% \$31,616 100 100 100 11 100% \$31,616 100 100 100 100 100 100 100 100 100                                                                                                                                                                                                                                                                                                                                                                                                                                                                                                                                                                                                                                                                                                                                                                                                                                                                                                                                                                                                                                                                                                                                                                                                                                                                                                                                                                                                                                                                                                                                                                                                                                                                                                                                                                                                                                                                     | _                     | 2   | 2   | 1   | 1             | 0                 | 0             | 0 | 0 | 2   | 100% | NR                |
| Physical Therapy                                                                                                                                                                                                                                                                                                                                                                                                                                                                                                                                                                                                                                                                                                                                                                                                                                                                                                                                                                                                                                                                                                                                                                                                                                                                                                                                                                                                                                                                                                                                                                                                                                                                                                                                                                                                                                                                                                                                                                                                                                                                                                             |                       | 17  | 17  | 17  | 0             | 0                 | 0             | 0 | 0 | 17  | 100% | NR                |
| Mgmt         12         11         1         10         0         0         0         0         11         100%         \$31,616           Health Sciences         31         20         11         7         0         0         0         2         18         90%         \$46,000           Investigative & Meical Sciences         21         13         8         5         0         0         0         0         13         100%         \$43,421           Magnetic Resonance Imaging         4         1         0         1         0         0         0         0         1         100%         INR**           Medical Laboratory Sciences         6         6         1         4         0         0         1         0         6         100%         INR**           Nuclear Medical Technology         8         5         1         4         0         0         0         0         5         100%         INR**           Nutrition & Dietetics         17         13         6         5         0         0         0         2         11         85%         INR**                                                                                                                                                                                                                                                                                                                                                                                                                                                                                                                                                                                                                                                                                                                                                                                                                                                                                                                                                                                                                             |                       | 84  | 84  | 84  | 0             | 0                 | 0             | 0 | 0 | 84  | 100% | INR**             |
| Investigative & Meical   Sciences   21   13   8   5   0   0   0   0   0   13   100%   \$43,421                                                                                                                                                                                                                                                                                                                                                                                                                                                                                                                                                                                                                                                                                                                                                                                                                                                                                                                                                                                                                                                                                                                                                                                                                                                                                                                                                                                                                                                                                                                                                                                                                                                                                                                                                                                                                                                                                                                                                                                                                               |                       | 12  | 11  | 1   | 10            | 0                 | 0             | 0 | 0 | 11  | 100% | \$31,616          |
| Sciences   21   13   8   5   0   0   0   0   13   100% \$43,421                                                                                                                                                                                                                                                                                                                                                                                                                                                                                                                                                                                                                                                                                                                                                                                                                                                                                                                                                                                                                                                                                                                                                                                                                                                                                                                                                                                                                                                                                                                                                                                                                                                                                                                                                                                                                                                                                                                                                                                                                                                              | Health Sciences       | 31  | 20  | 11  | 7             | 0                 | 0             | 0 | 2 | 18  | 90%  | \$46,000          |
| Imaging                                                                                                                                                                                                                                                                                                                                                                                                                                                                                                                                                                                                                                                                                                                                                                                                                                                                                                                                                                                                                                                                                                                                                                                                                                                                                                                                                                                                                                                                                                                                                                                                                                                                                                                                                                                                                                                                                                                                                                                                                                                                                                                      | _                     | 21  | 13  | 8   | 5             | 0                 | 0             | 0 | 0 | 13  | 100% | \$43,421          |
| Sciences         6         6         1         4         0         0         1         0         6         100%         INR**           Nuclear Medical Technology         8         5         1         4         0         0         0         0         5         100%         INR**           Nutrition & Dietetics         17         13         6         5         0         0         0         2         11         85%         INR**                                                                                                                                                                                                                                                                                                                                                                                                                                                                                                                                                                                                                                                                                                                                                                                                                                                                                                                                                                                                                                                                                                                                                                                                                                                                                                                                                                                                                                                                                                                                                                                                                                                                               | _                     | 4   | 1   | 0   | 1             | 0                 | 0             | 0 | 0 | 1   | 100% | INR**             |
| Technology         8         5         1         4         0         0         0         5         100%         INR**           Nutrition & Dietetics         17         13         6         5         0         0         0         2         11         85%         INR**                                                                                                                                                                                                                                                                                                                                                                                                                                                                                                                                                                                                                                                                                                                                                                                                                                                                                                                                                                                                                                                                                                                                                                                                                                                                                                                                                                                                                                                                                                                                                                                                                                                                                                                                                                                                                                                 | -                     | 6   | 6   | 1   | 4             | 0                 | 0             | 1 | 0 | 6   | 100% | INR**             |
|                                                                                                                                                                                                                                                                                                                                                                                                                                                                                                                                                                                                                                                                                                                                                                                                                                                                                                                                                                                                                                                                                                                                                                                                                                                                                                                                                                                                                                                                                                                                                                                                                                                                                                                                                                                                                                                                                                                                                                                                                                                                                                                              |                       | 8   | 5   | 1   | 4             | 0                 | 0             | 0 | 0 | 5   | 100% | INR**             |
| Occupational Sciences         56         55         53         2         0         0         0         55         100%         INR**                                                                                                                                                                                                                                                                                                                                                                                                                                                                                                                                                                                                                                                                                                                                                                                                                                                                                                                                                                                                                                                                                                                                                                                                                                                                                                                                                                                                                                                                                                                                                                                                                                                                                                                                                                                                                                                                                                                                                                                         | Nutrition & Dietetics | 17  | 13  | 6   | 5             | 0                 | 0             | 0 | 2 | 11  | 85%  | INR**             |
|                                                                                                                                                                                                                                                                                                                                                                                                                                                                                                                                                                                                                                                                                                                                                                                                                                                                                                                                                                                                                                                                                                                                                                                                                                                                                                                                                                                                                                                                                                                                                                                                                                                                                                                                                                                                                                                                                                                                                                                                                                                                                                                              | Occupational Sciences | 56  | 55  | 53  | 2             | 0                 | 0             | 0 | 0 | 55  | 100% | INR**             |
| Raditation Therapy 11 10 2 8 0 0 10 100% INR**                                                                                                                                                                                                                                                                                                                                                                                                                                                                                                                                                                                                                                                                                                                                                                                                                                                                                                                                                                                                                                                                                                                                                                                                                                                                                                                                                                                                                                                                                                                                                                                                                                                                                                                                                                                                                                                                                                                                                                                                                                                                               | Raditation Therapy    | 11  | 10  | 2   | 8             | 0                 | 0             | 0 | 0 | 10  | 100% | INR**             |
| TOTALS: 305 266 210 51 0 0 1 4 262 98% \$42,352                                                                                                                                                                                                                                                                                                                                                                                                                                                                                                                                                                                                                                                                                                                                                                                                                                                                                                                                                                                                                                                                                                                                                                                                                                                                                                                                                                                                                                                                                                                                                                                                                                                                                                                                                                                                                                                                                                                                                                                                                                                                              | TOTALS:               | 305 | 266 | 210 | 51            | 0                 | 0             | 1 | 4 | 262 | 98%  | \$42,352          |