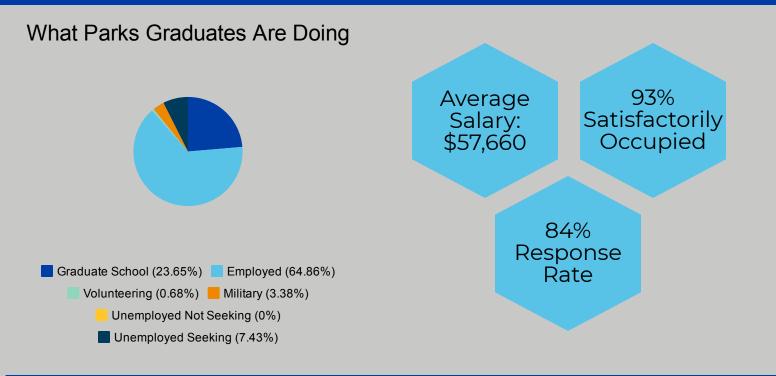

May 2017 Undergraduate Graduation Survey

## PARKS COLLEGE OF ENGINEERING, AVIATION, & TECHNOLOGY

## Overall results for the Parks College



## Results by Parks College Major

|                           |                             |                             |                         | _             |                       | -             | -                              | _                          |                                 |                                 |                   |
|---------------------------|-----------------------------|-----------------------------|-------------------------|---------------|-----------------------|---------------|--------------------------------|----------------------------|---------------------------------|---------------------------------|-------------------|
| Major:                    | #<br>Graduates<br>Contacted | #<br>Graduates<br>Responses | #<br>Graduate<br>School | #<b