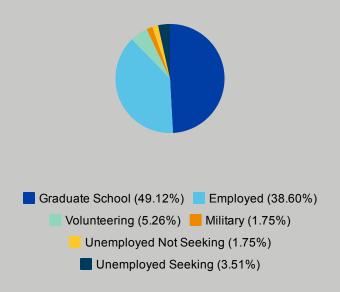

## Overall results for the College for Public Health & Social Justice

What CPHSJ Graduates Are Doing

## Results by College for Public Health & Social Justice Major

| Major:                               | #<br>Graduates<br>Contacted | #<br>Graduates<br>Responses | #<br>Graduate<br>School | #<br>Employed | #<br>Volunteering | #<br>Military | #<br>Unemployed<br>Not Seeking | #<br>Unemployed<br>Seeking | #<br>Satisfactorily<br>Occupied | % Satisfactorily Occupied | Average<br>Salary |
|--------------------------------------|-----------------------------|-----------------------------|-------------------------|---------------|-------------------|---------------|--------------------------------|----------------------------|---------------------------------|---------------------------|-------------------|
| Criminology<br>& Criminal<br>Justice | 10                          | 4                           | 2                       | 1             | 1                 | 0             | 0                              | 0                          | 4                               | 100%                      | NR                |
| Emergency<br>Mgmt                    | 8                           | 3                           | 0                       | 2             | 0                 | 1             | 0                              | 0                          | 3                               | 100%                      | \$32,115          |
| Health<br>Mgmt                       | 53                          | 43                          | 18                      | 22            | 1                 | 0             | 0                              | 2                          | 41                              | 95%                       | \$47,404          |
| Public<br>Health                     | 58                          | 46                          | 27                      | 13            | 3                 | 0             | 1                              | 2                          | 44                              | 96%                       | INR**             |
| Social Work                          | 28                          | 21                          | 9                       | 6             | 1                 | 1             | 1                              | 0                          | 21                              | 100%                      | INR**             |