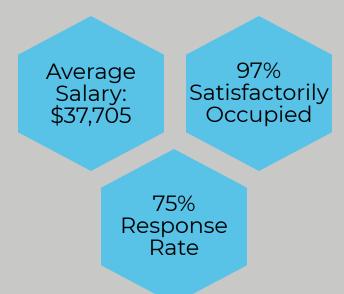

## Overall results for the College for Public Health & Social Justice

What CPHSJ Graduates Are Doing

## Results by College for Public Health & Social Justice Major

| Major:                               | #<br>Graduates<br>Contacted | #<br>Graduates<br>Responses | #<br>Graduate<br>School | #<br>Employed | #<br>Volunteering | #<br>Military | #<br>Unemployed<br>Not Seeking | #<br>Unemployed<br>Seeking | #<br>Satisfactorily<br>Occupied | % Satisfactorily Occupied | Average<br>Salary |
|--------------------------------------|-----------------------------|-----------------------------|-------------------------|---------------|-------------------|---------------|--------------------------------|----------------------------|---------------------------------|---------------------------|-------------------|
| Criminology<br>& Criminal<br>Justice | 10                          | 4                           | 2                       | 1             | 1                 | 0             | 0                              | 0                          | 4                               | 100%                      | NR                |
| Emergency<br>Mgmt                    | 8                           | 3                           | 0                       | 2             | 0                 | 1             | 0                              | 0                          | 3                               | 100%                      | \$32,115          |
| Health<br>Mgmt                       | 53                          | 43                          | 18                      | 22            | 1                 | 0             | 0                              | 2                          | 41                              | 95%                       | \$47,404          |
| Public<br>Health                     | 58                          | 46                          | 27                      | 13            | 3                 | 0             | 1                              | 2                          | 44                              | 96%                       | INR**             |
| Social Work                          | 28                          | 21                          | 9                       | 6             | 1                 | 1             | 1                              | 0                          | 21                              | 100%                      | INR**             |