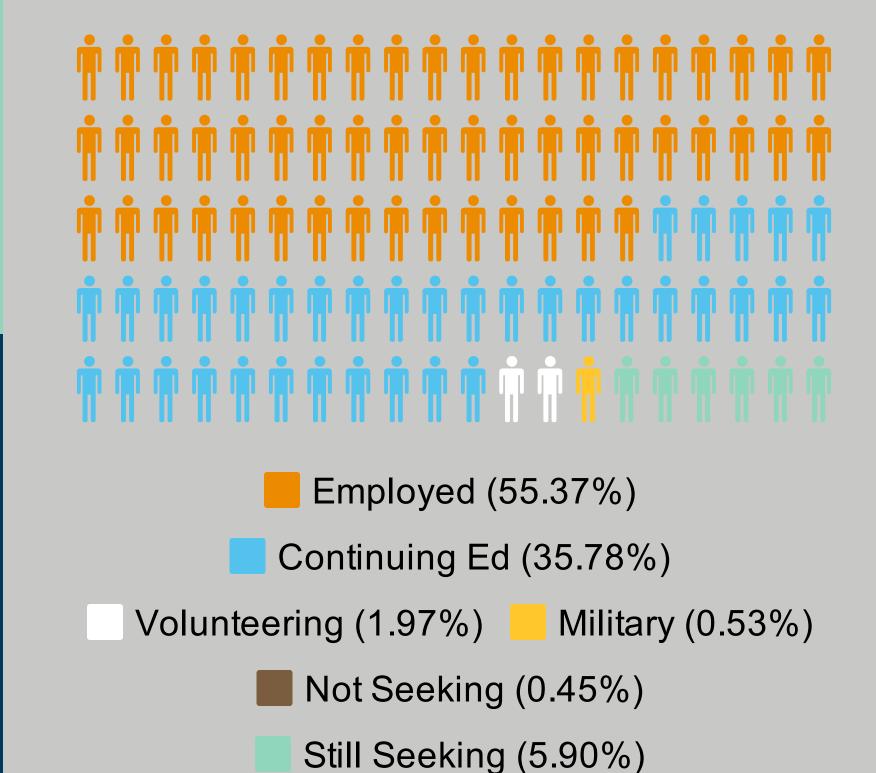

# Success RATE

based a response rate of 77% (1323 respondents)

| College/School                                               | #<br>Graduates<br>Contacted | #<br>Graduates<br>Responses | #<br>Graduate<br>School | #<br>Employed | #<br>Volunteering | #<br>Military | #<br>Unemployed<br>Not Seeking |    | #<br>Satisfactorily<br>Occupied | %<br>Satisfactorily<br>Occupied | SLU<br>Average<br>Salary |
|--------------------------------------------------------------|-----------------------------|-----------------------------|-------------------------|---------------|-------------------|---------------|--------------------------------|----|---------------------------------|---------------------------------|--------------------------|
| College of Arts &<br>Sciences                                | 416                         | 286                         | 101                     | 152           | 8                 | 2             | 2                              | 21 | 265                             | 93%                             | \$37,342                 |
| Chaifetz School of<br>Business                               | 344                         | 304                         | 56                      | 212           | 7                 | 0             | 1                              | 28 | 278                             | 91%                             | \$48,757                 |
| Parks College of<br>Engineering, Aviation,<br>and Technology | 163                         | 126                         | 32                      | 85            | 2                 | 2             | 0                              | 5  | 121                             | 96%                             | \$59,991                 |
| Doisy College of<br>Health Sciences                          | 305                         | 266                         | 211                     | 50            | 0                 | 0             | 1                              | 4  | 262                             | 98%                             | \$42,352                 |
| School of Nursing                                            | 220                         | 137                         | 4                       | 116           | 1                 | 1             | 2                              | 13 | 124                             | 91%                             | \$53,026                 |
| School of Education                                          | 38                          | 23                          | 3                       | 17            | 2                 | 1             | 0                              | 0  | 23                              | 100%                            | \$40,268                 |
| School of<br>Professional Studies                            | 87                          | 64                          | 6                       | 56            | 0                 | 1             | 0                              | 1  | 63                              | 98%                             | \$49,473                 |
| College for Public<br>Health & Social<br>Justice             | 149                         | 117                         | 60                      | 44            | 6                 | 0             | 0                              | 6  | 110                             | 94%                             | \$37,412                 |
| Totals                                                       | 1722                        | 1323                        | 473                     | 732           | 26                | 7             | 6                              | 78 | 1246                            | 94%                             | \$46,078                 |