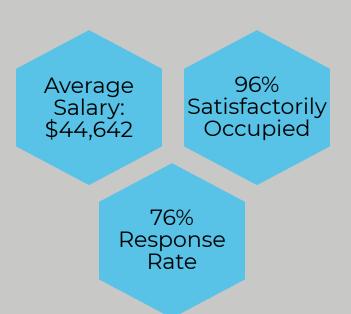

## Results by School/College

| School/College:                                                 | #<br>Graduates<br>Contacted | #<br>Graduates<br>Responses | #<br>Graduate<br>School | #<br>Employed | #<br>Volunteering | #<br>Military | #<br>Unemployed<br>Not Seeking | #<br>Unemployed<br>Seeking | #<br>Satisfactorily<br>Occupied | %<br>Satisfactorily<br>Occupied | Average<br>Salary |
|-----------------------------------------------------------------|-----------------------------|-----------------------------|-------------------------|---------------|-------------------|---------------|--------------------------------|----------------------------|---------------------------------|---------------------------------|-------------------|
| College of Arts<br>& Sciences                                   | 348                         | 226                         | 86                      | 111           | 9                 | 1             | 2                              | 16                         | 209                             | 92%                             | \$38,035          |
| Richard A.<br>Chaifetz School<br>of Business                    | 340                         | 286                         | 21                      | 228           | 5                 | 0             | 1                              | 1                          | 285                             | 100%                            | \$45,570          |
| Parks College of<br>Engineering,<br>Aviation, and<br>Technology | 176                         | 148                         | 35                      | 96            | 1                 | 5             | 0                              | 11                         | 137                             | 93%                             | \$57,660          |
| Doisy College of<br>Health Sciences                             | 268                         | 233                         | 191                     | 34            | 1                 | 1             | 1                              | 5                          | 228                             | 98%                             | \$36,393          |
| School of<br>Nursing                                            | 170                         | 101                         | 5                       | 84            | 1                 | 0             | 0                              | 11                         | 90                              | 89%                             | \$51,856          |
| School of<br>Education                                          | 37                          | 27                          | 0                       | 27            | 0                 | 0             | 0                              | 0                          | 27                              | 100%                            | \$37,363          |
| School for<br>Professional<br>Studies                           | 49                          | 31                          | 0                       | 29            | 0                 | 1             | 0                              | 1                          | 30                              | 97%                             | \$52,552          |
| College for<br>Public Health<br>and Social<br>Justice           | 157                         | 117                         | 56                      | 44            | 6                 | 2             | 2                              | 4                          | 113                             | 97%                             | \$37,705          |
| TOTALS:                                                         | 1545                        | 1169                        | 394                     | 653           | 23                | 10            | 6                              | 49                         | 1119                            | 96%                             | \$44,642          |