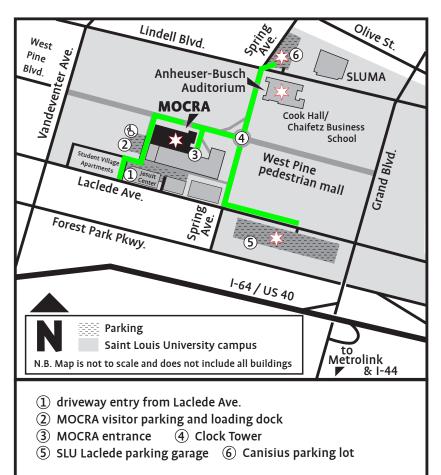

# Location and Parking Options for René Paul Barilleaux: "Crafting a Curatorial Practice" April 14, 2024 2 p.m.

Location: Anheuser-Busch Auditorium, Chaifetz Business School (Cook Hall)
3674 Lindell Blvd. on the Saint Louis University campus
A reception will follow at MOCRA (3700 West Pine Blvd.), a short walk from the auditorium.
Directional signs will be posted and staff will help direct you.

#### Parking Option 1: Canisius Lot

Free parking is available on a first-come, first-served basis in the Canisius lot **6** at Spring Ave. and Lindell Blvd. (enter from Lindell).

# Parking Option 3: Laclede parking garage

The SLU parking garage (5) on Laclede Ave. between Grand Blvd. and Spring Ave. offers visitor parking. See a MOCRA staff member for complimentary passes.

## Parking Option 2: On-street parking

Street parking (free on Sundays) is available on the streets bordering the campus (Laclede Ave., Spring Ave., Lindell Blvd., and Vandeventer Ave.).

## Parking Option 4: MOCRA parking spaces

MOCRA has four parking spaces reserved for visitors located behind the building. Enter the driveway adjecent to the Jesuit Center (3751 Laclede Ave.) 1 — look for the blue and white "MOCRA" signs on the streetlight posts. Proceed to the alley at the driveway's end. Turn right, then left, following the posted blue and white "MOCRA" signs. Continue into the small lot 2 behind MOCRA, and park in one of the designated spaces.

Please notify a staff member that you have parked in the MOCRA lot to obtain a parking permit.

Two spaces for handicapped parking are also located in this lot. Please display a valid handicapped tag (no MOCRA permit needed).