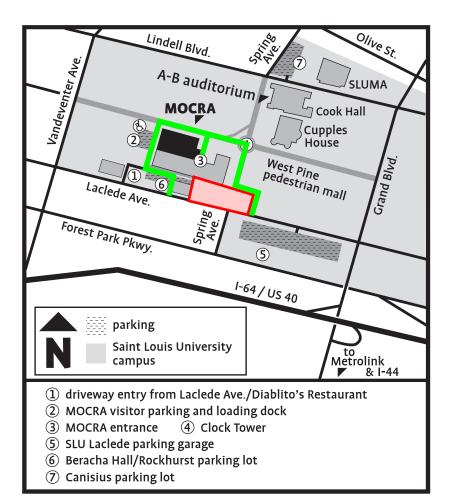

## **Deliveries to MOCRA** -

Delivery access to MOCRA is from Laclede Ave between Spring Ave and Vandeventer Ave.

- Enter the driveway adjacent to Diablitos Cantina (3761 Laclede Ave) (1).
- Look for blue-and-white "MOCRA" signs on nearby lampposts.
- Proceed to the alley at the driveway's end. Turn right, then left, following the blue-and-white "MOCRA" signs.
- This brings you into a parking area that includes a loading dock platform.
- If you are in a car or smaller truck, you can also pass from the larger parking area into the small lot ② behind MOCRA's building, and park in one of the designated spaces.\*

For courier deliveries and smaller packages, proceed from the parking area into campus and turn right, following the length of the building to MOCRA's entrance (3).

**For larger items,** MOCRA staff will give you instructions on how to access the building.

\* Alternatively, metered street parking (free on Sundays) is available on Laclede Ave and Spring Ave to the south, and on Lindell Blvd and Spring Ave to the north.