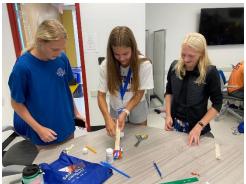

## Welcome High School Students!

Welcome to the **high school students** who spent one week in July taking on a variety of engineering projects.

Pictured below, the students are working on a 'helping hand' prosthetics activity.