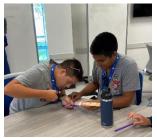

## Welcome High School Students!

Welcome to the **high school students** who spent one week in July taking on a variety of engineering projects.

Pictured below, the students are working on a 'helping hand' prosthetics activity.